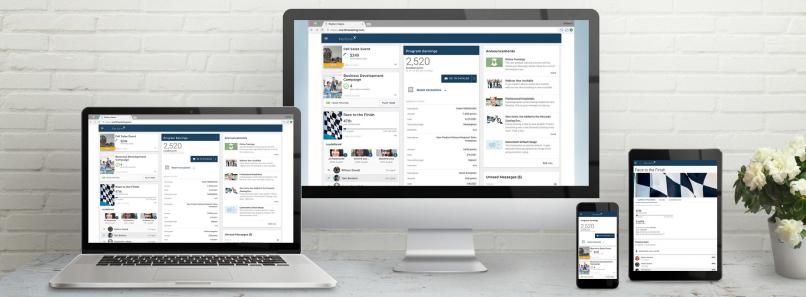

**Mobile-First UI** — Your programs are accessible 24/7 and your team can access information on any device.

**Graphical Reports** — Administrators can easily access actionable reports. Or you may consider adding analytics expertise to maximize program success.