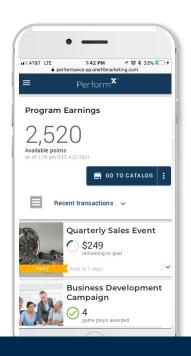

**Mobile-First UI** — Your programs are accessible 24/7 and your team can access information on any device.

**Graphical Reports** — Administrators can easily access actionable reports. Or you may consider adding analytics expertise to maximize program success.